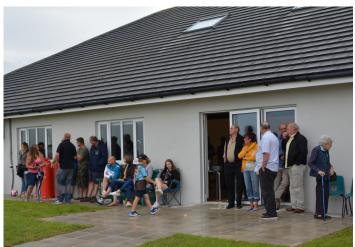

#### So what's on at Langtree Parish Hall?

Before giving information on future events I must just give a little bit of feedback on the two very successful events held in August. The first was the return of fun day which was very busy and drew in large crowds especially for the football matches and the tug of war. It has been decided that next year's event will be bigger with additional games and stalls and the possibility of either a band or disco in the evening. The date has been set for Saturday 1st August 2020. The other event was the Parish Show. Entries were down in the children's classes and floral art but overall the Hall looked lovely with all the other exhibits and as usual the beautiful photographic entries. Next year's show has been set for 22nd August. A week later than usual due to other bookings. The schedule will be published in the next newsletter.