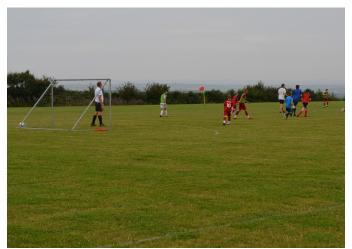

#### So what's on at Langtree Parish Hall?

Before giving information on future events I must just give a little bit of feedback on the two very successful events held in August. The first was the return of fun day which was very busy and drew in large crowds especially for the football matches and the tug of war. It has been decided that next year's event will be bigger with additional games and stalls and the possibility of either a band or disco in the evening. The date has been set for Saturday 1st August 2020. The other event was the Parish Show. Entries were down in the children's classes and floral art but overall the Hall looked lovely with all the other exhibits and as usual the beautiful photographic entries. Next year's show has been set for 22nd August. A week later than usual due to other bookings. The schedule will be published in the next newsletter.