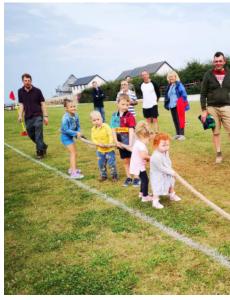

#### So what's on at Langtree Parish Hall?

Before giving information on future events I must just give a little bit of feedback on the two very successful events held in August. The first was the return of fun day which was very busy and drew in large crowds especially for the football matches and the tug of war. It has been decided that next year's event will be bigger with additional games and stalls and the possibility of either a band or disco in the evening. The date has been set for Saturday 1st August 2020. The other event was the Parish Show. Entries were down in the children's classes and floral art but overall the Hall looked lovely with all the other exhibits and as usual the beautiful photographic entries. Next year's show has been set for 22nd August. A week later than usual due to other bookings. The schedule will be published in the next newsletter.