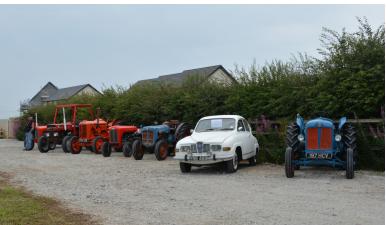

#### So what's on at Langtree Parish Hall?

Before giving information on future events I must just give a little bit of feedback on the two very successful events held in August. The first was the return of fun day which was very busy and drew in large crowds especially for the football matches and the tug of war. It has been decided that next year's event will be bigger with additional games and stalls and the possibility of either a band or disco in the evening. The date has been set for Saturday 1st August 2020. The other event was the Parish Show. Entries were down in the children's classes and floral art but overall the Hall looked lovely with all the other exhibits and as usual the beautiful photographic entries. Next year's show has been set for 22nd August. A week later than usual due to other bookings. The schedule will be published in the next newsletter.