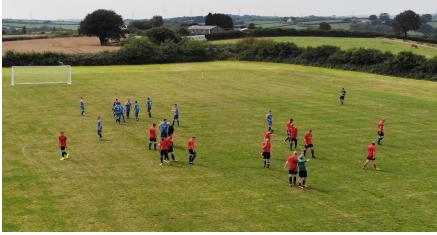

#### So what's on at Langtree Parish Hall?

Before giving information on future events I must just give a little bit of feedback on the two very successful events held in August. The first was the return of fun day which was very busy and drew in large crowds especially for the football matches and the tug of war. It has been decided that next year's event will be bigger with additional games and stalls and the possibility of either a band or disco in the evening. The date has been set for Saturday 1st August 2020. The other event was the Parish Show. Entries were down in the children's classes and floral art but overall the Hall looked lovely with all the other exhibits and as usual the beautiful photographic entries. Next year's show has been set for 22nd August. A week later than usual due to other bookings. The schedule will be published in the next newsletter.