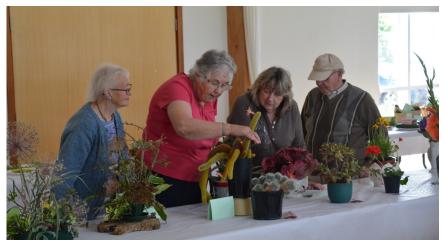

#### So what's on at Langtree Parish Hall?

Before giving information on future events I must just give a little bit of feedback on the two very successful events held in August. The first was the return of fun day which was very busy and drew in large crowds especially for the football matches and the tug of war. It has been decided that next year's event will be bigger with additional games and stalls and the possibility of either a band or disco in the evening. The date has been set for Saturday 1st August 2020. The other event was the Parish Show. Entries were down in the children's classes and floral art but overall the Hall looked lovely with all the other exhibits and as usual the beautiful photographic entries. Next year's show has been set for 22nd August. A week later than usual due to other bookings. The schedule will be published in the next newsletter.