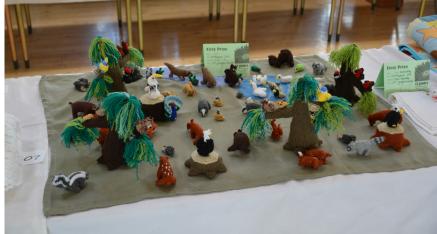

#### So what's on at Langtree Parish Hall?

Before giving information on future events I must just give a little bit of feedback on the two very successful events held in August. The first was the return of fun day which was very busy and drew in large crowds especially for the football matches and the tug of war. It has been decided that next year's event will be bigger with additional games and stalls and the possibility of either a band or disco in the evening. The date has been set for Saturday 1st August 2020. The other event was the Parish Show. Entries were down in the children's classes and floral art but overall the Hall looked lovely with all the other exhibits and as usual the beautiful photographic entries. Next year's show has been set for 22nd August. A week later than usual due to other bookings. The schedule will be published in the next newsletter.