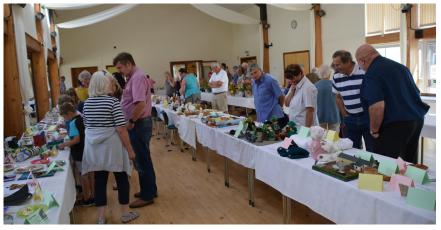

#### So what's on at Langtree Parish Hall?

Before giving information on future events I must just give a little bit of feedback on the two very successful events held in August. The first was the return of fun day which was very busy and drew in large crowds especially for the football matches and the tug of war. It has been decided that next year's event will be bigger with additional games and stalls and the possibility of either a band or disco in the evening. The date has been set for Saturday 1st August 2020. The other event was the Parish Show. Entries were down in the children's classes and floral art but overall the Hall looked lovely with all the other exhibits and as usual the beautiful photographic entries. Next year's show has been set for 22nd August. A week later than usual due to other bookings. The schedule will be published in the next newsletter.