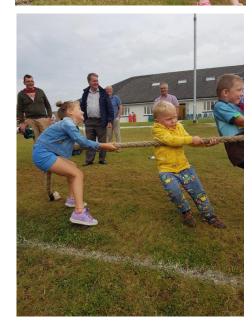

#### So what's on at Langtree Parish Hall?

Before giving information on future events I must just give a little bit of feedback on the two very successful events held in August. The first was the return of fun day which was very busy and drew in large crowds especially for the football matches and the tug of war. It has been decided that next year's event will be bigger with additional games and stalls and the possibility of either a band or disco in the evening. The date has been set for Saturday 1st August 2020. The other event was the Parish Show. Entries were down in the children's classes and floral art but overall the Hall looked lovely with all the other exhibits and as usual the beautiful photographic entries. Next year's show has been set for 22nd August. A week later than usual due to other bookings. The schedule will be published in the next newsletter.