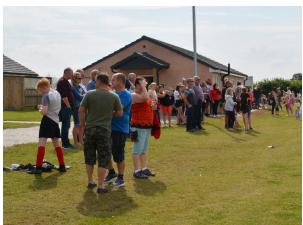

#### So what's on at Langtree Parish Hall?

Before giving information on future events I must just give a little bit of feedback on the two very successful events held in August. The first was the return of fun day which was very busy and drew in large crowds especially for the football matches and the tug of war. It has been decided that next year's event will be bigger with additional games and stalls and the possibility of either a band or disco in the evening. The date has been set for Saturday 1st August 2020. The other event was the Parish Show. Entries were down in the children's classes and floral art but overall the Hall looked lovely with all the other exhibits and as usual the beautiful photographic entries. Next year's show has been set for 22nd August. A week later than usual due to other bookings. The schedule will be published in the next newsletter.